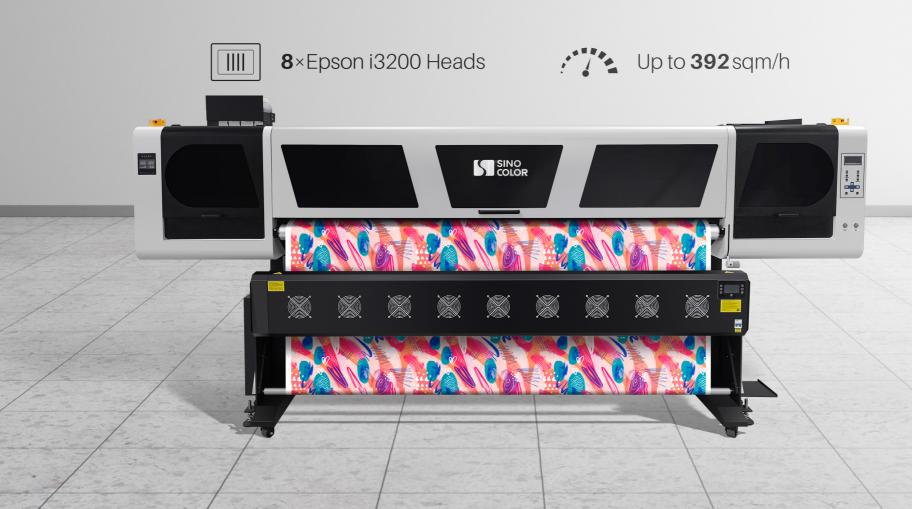

# **Epson PrecisionCore Printheads**

Equipped with 8 pcs Epson i3200 printheads. Powered by Epson PrecisionCore technology, born for fast speed and long-term running. Print up to 392 sqm/h.

## **Heavy Duty Winder**

Heavy duty winder with tension control to fit up to 1,000 meter/roll material.