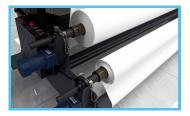

With Tension Controlled Heavey Duty Winder to Fit Up to 1,000 meter/roll Material

## **Heavy Duty Winder**

Heavy duty winder with tension control to fit up to 1,000 meter/roll material.