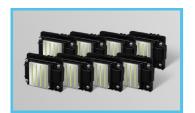

# **Epson PrecisionCore Printheads**

Equipped with 8 pcs Epson i3200 printheads. Powered by Epson PrecisionCore technology, born for fast speed and long-term running. Print up to 392 sqm/h.