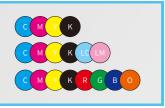

### True-to-life Color Rendition

Professional software with up to 8 colors printing. Brings you true-to-life color rendition.

- ★ Front&middle&rear heating system plus the advanced front drying fan and IR heater, ensure the smooth fast printing.
- ★ Ultra wide one-time molding aluminum beam gurantee the high stability carriage movement.
- ★ Integrated temperature controller. Control the front, middle and rear heater in one place, has less fault than separate ones.