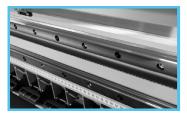

With Tension Controlled Heavey Duty Winder to Fit Up to 1,000 meter/roll Material

## **Heavy Duty Winder**

Heavy duty winder with tension control to fit up to 1,000 meter/roll material.

#### **Dual THK Guide Rail**

Dual guide rail configuration. Guarantee the stability of long-term carriage movement under super fast speed.