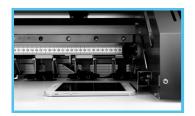

#### **Anti-collision Function**

Anti-collision system is equipped to protect the printhead and carriage all the time.

#### **Dual THK Guide Rail**

Dual guide rail configuration. Guarantee the stability of long-term carriage movement under super fast speed.